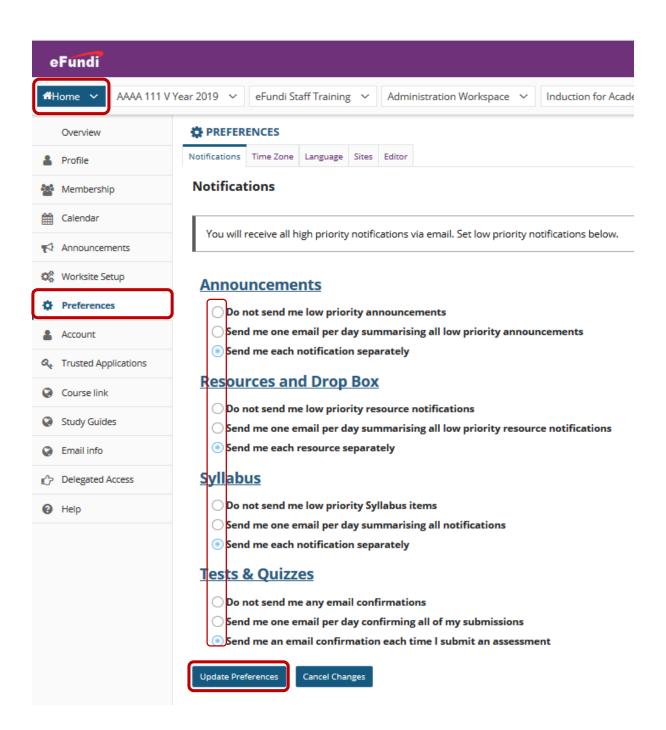

## Notifications

### Back to index

Set your notification settings by navigating to your **Home** page and selecting the **Preferences** option in your menu on the left of the screen.

Use the radio buttons to select your preferred settings, then click the **Update Preferences** button at the bottom.