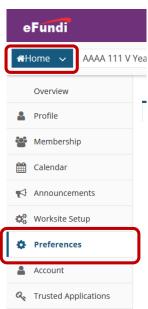

### Back to index

Set your notification settings by navigating to your **Home** page and selecting the **Preferences** option in your menu on the left of the screen.

Use the radio buttons to select your preferred settings, then click the **Update Preferences** button at the bottom.